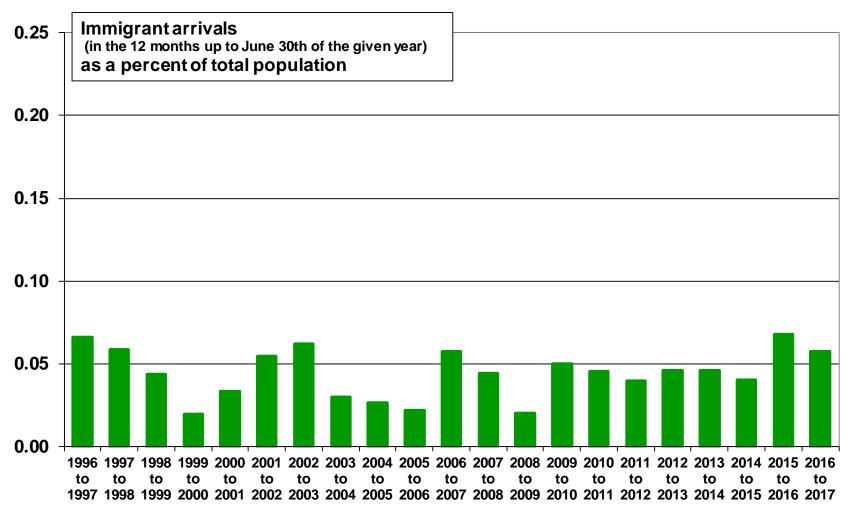

## In 2017, 1,549 immigrants arrived in non-metro census divisions, Ontario

In 2017, immigrant arrivals in non-metro census divisions was equal to 0.1% of total population

Source: Statistics Canada. Annual Demographic Statistics, CANSIM Table 051-0063.