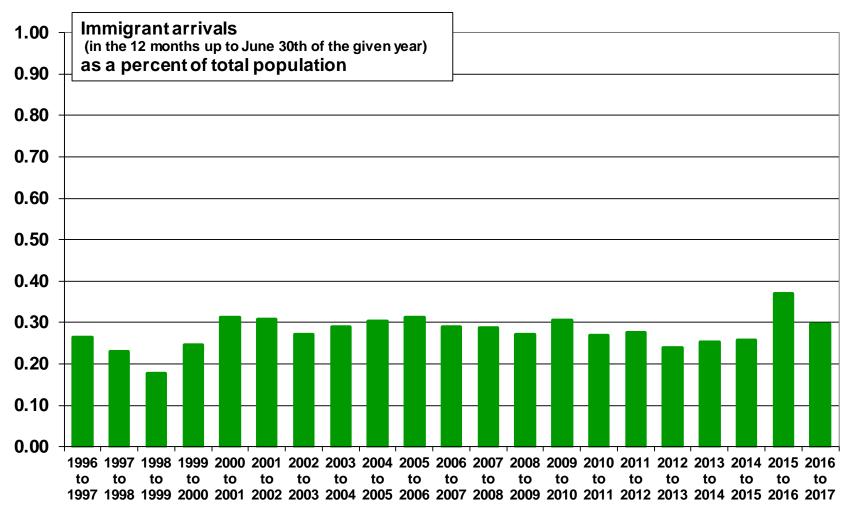

#### Ontario

Source: Statistics Canada. Annual Demographic Statistics. CANSIM Table 051-0063.