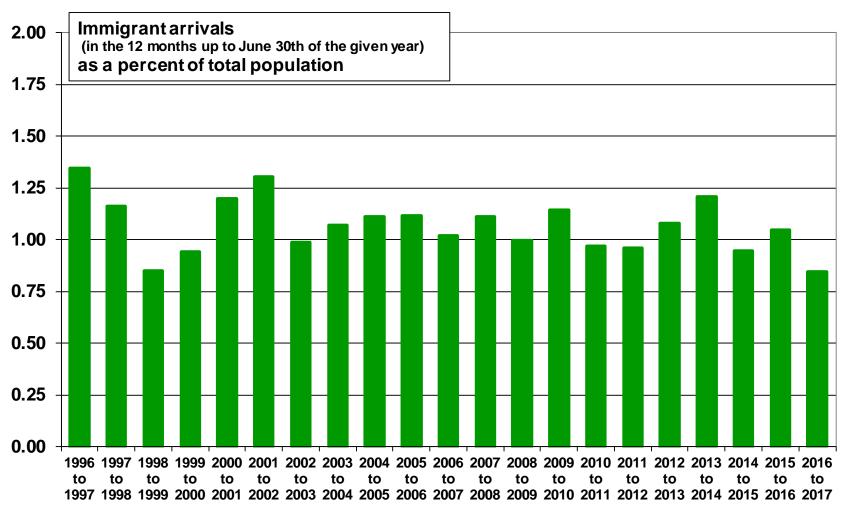

#### ■ Toronto, Ontario

Source: Statistics Canada. Annual Demographic Statistics. CANSIM Table 051-0063.