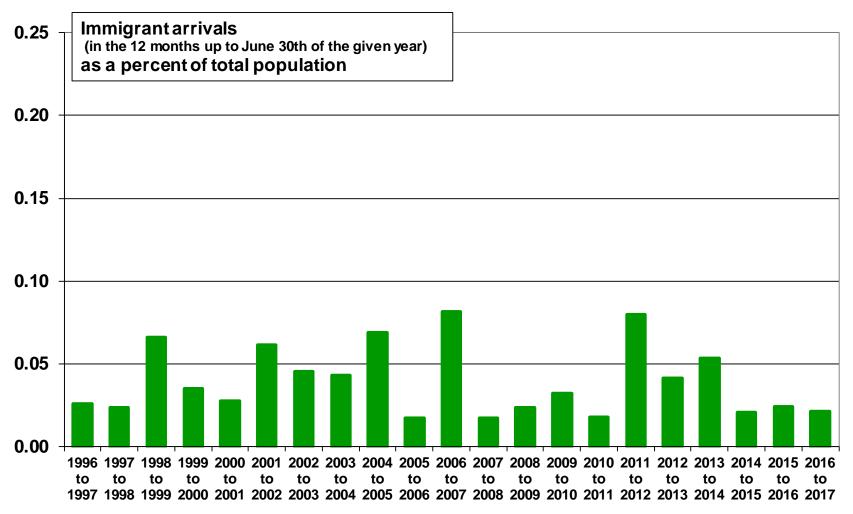

### ■ York, Ontario

Source: Statistics Canada. Annual Demographic Statistics. CANSIM Table 051-0063.