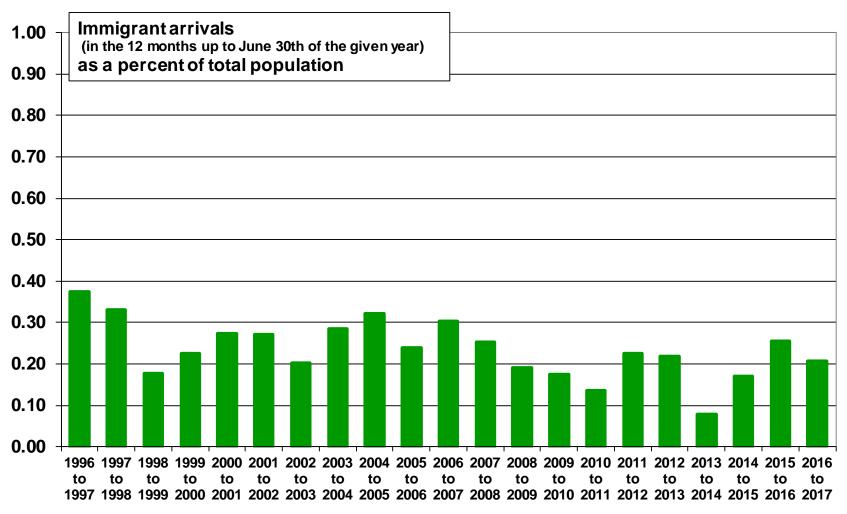

#### ■ Peel, Ontario

Source: Statistics Canada. Annual Demographic Statistics. CANSIM Table 051-0063.