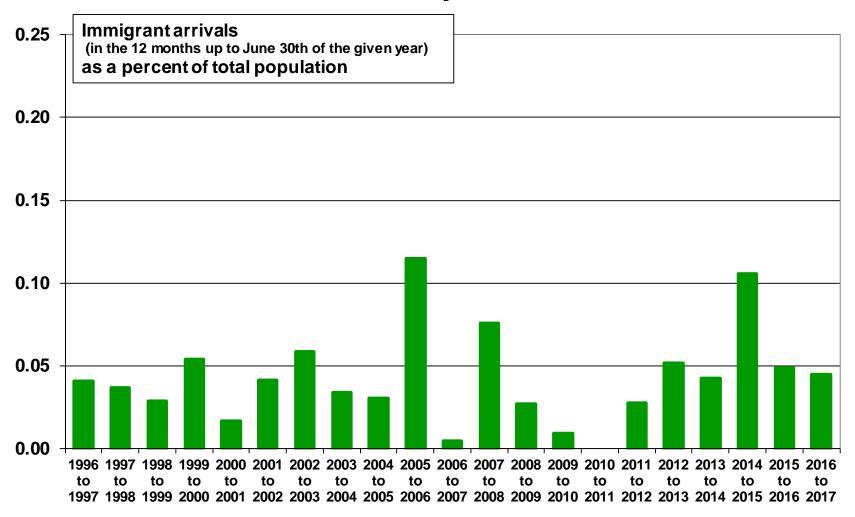

### ■ York, Ontario

Source: Statistics Canada. Annual Demographic Statistics. CANSIM Table 051-0063.