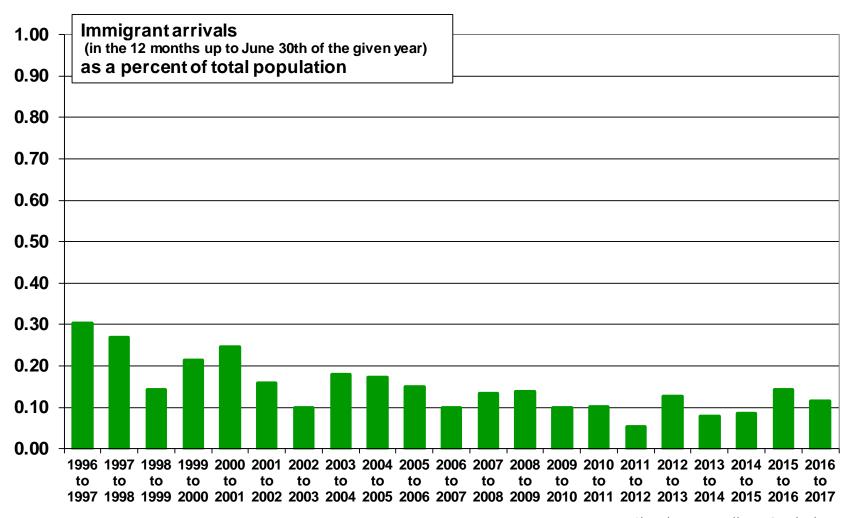

## In 2017, 1,549 immigrants arrived in non-metro census divisions, Ontario

In 2017, immigrant arrivals in non-metro census divisions was equal to 0.1% of total population

Source: Statistics Canada. Annual Demographic Statistics, CANSIM Table 051-0063.