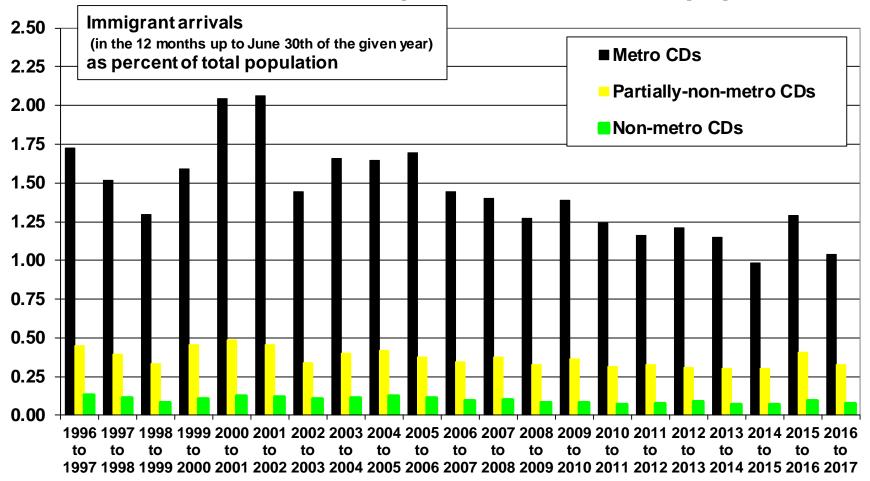

#### Ontario

Source: Statistics Canada. Annual Demographic Statistics. CANSIM Table 051-0063.