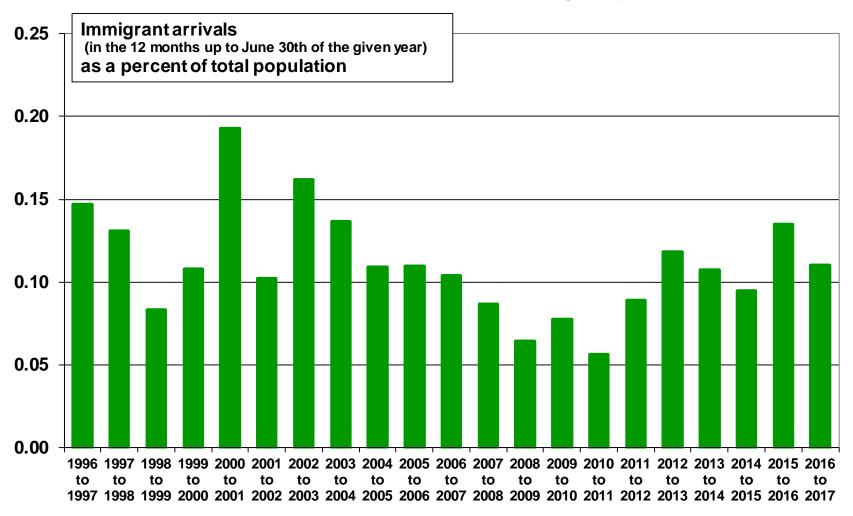

#### ■ Peel, Ontario

Source: Statistics Canada. Annual Demographic Statistics. CANSIM Table 051-0063.

#### ■ Toronto, Ontario

Source: Statistics Canada. Annual Demographic Statistics. CANSIM Table 051-0063.

### ■ York, Ontario

Source: Statistics Canada. Annual Demographic Statistics. CANSIM Table 051-0063.