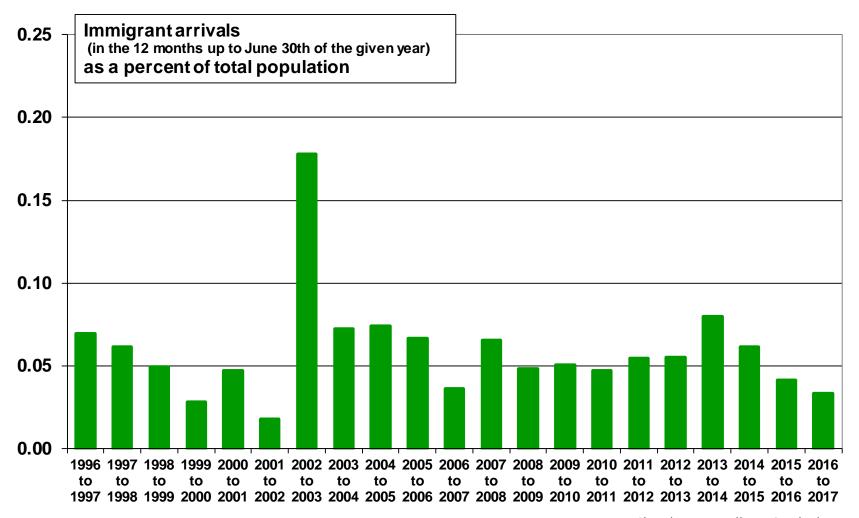

#### ■ Peel, Ontario

Source: Statistics Canada. Annual Demographic Statistics. CANSIM Table 051-0063.