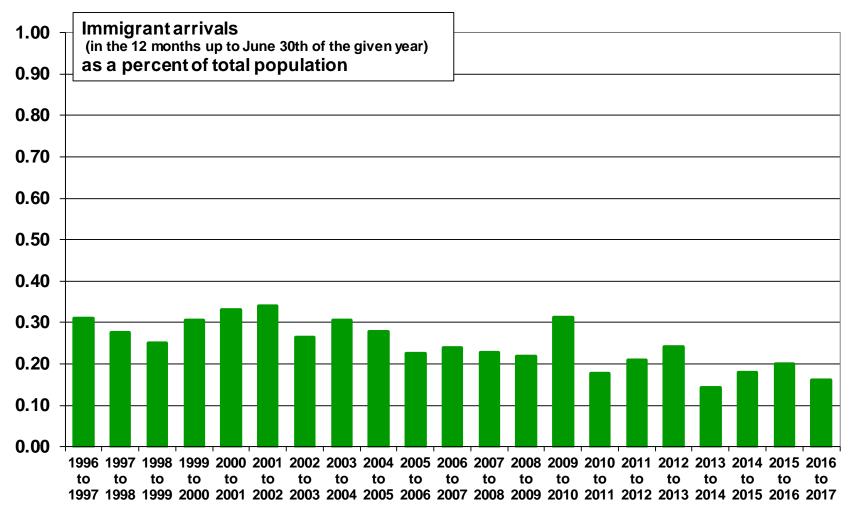

### ■ York, Ontario

Source: Statistics Canada. Annual Demographic Statistics. CANSIM Table 051-0063.