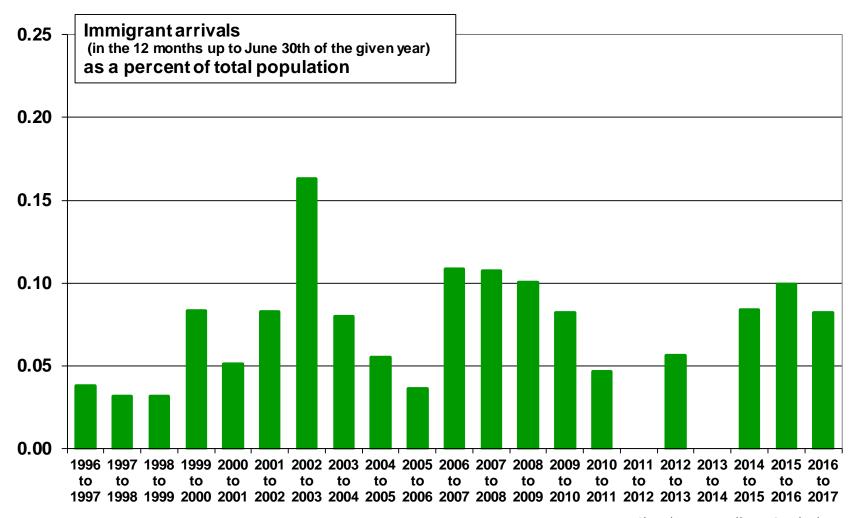

#### ■ Toronto, Ontario

Source: Statistics Canada. Annual Demographic Statistics. CANSIM Table 051-0063.