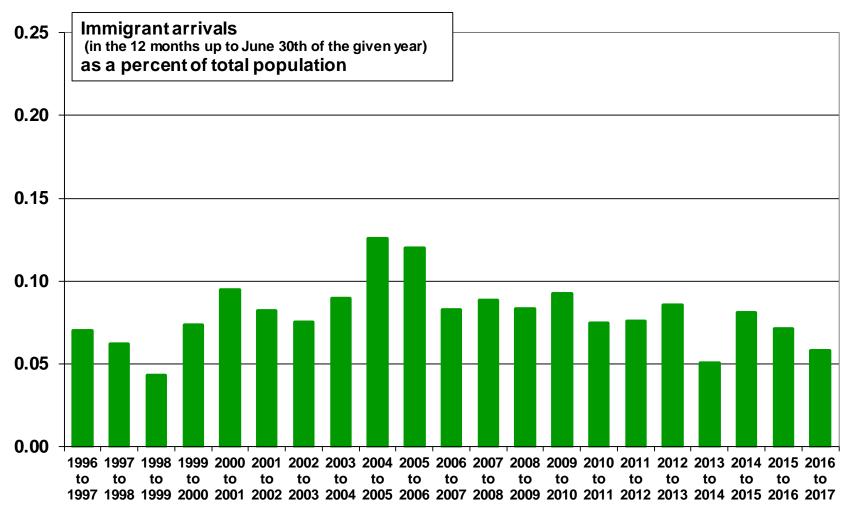

#### Ontario

Source: Statistics Canada. Annual Demographic Statistics. CANSIM Table 051-0063.