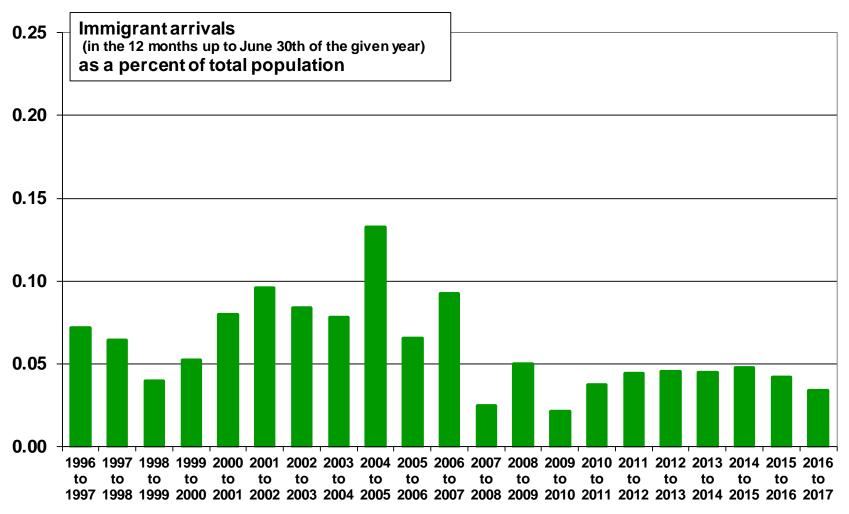

#### Ontario

Source: Statistics Canada. Annual Demographic Statistics. CANSIM Table 051-0063.