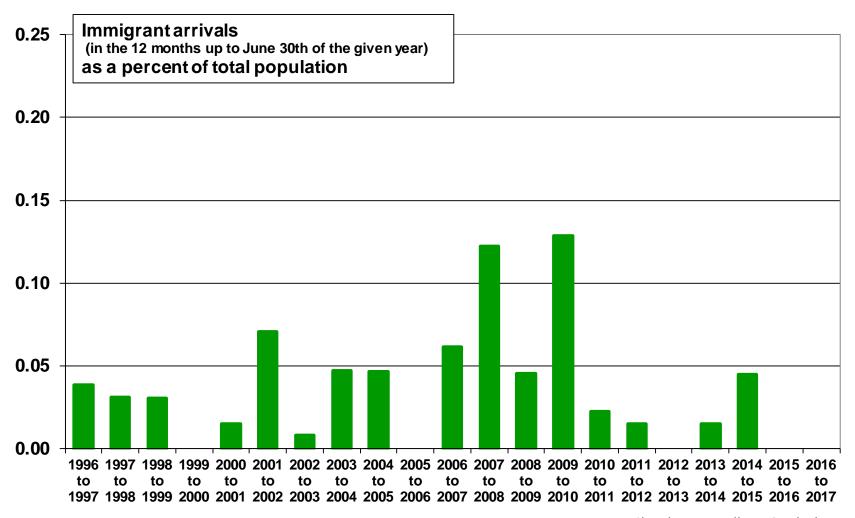

## In 2017, 1,549 immigrants arrived in non-metro census divisions, Ontario

In 2017, immigrant arrivals in non-metro census divisions was equal to 0.1% of total population

Source: Statistics Canada. Annual Demographic Statistics, CANSIM Table 051-0063.