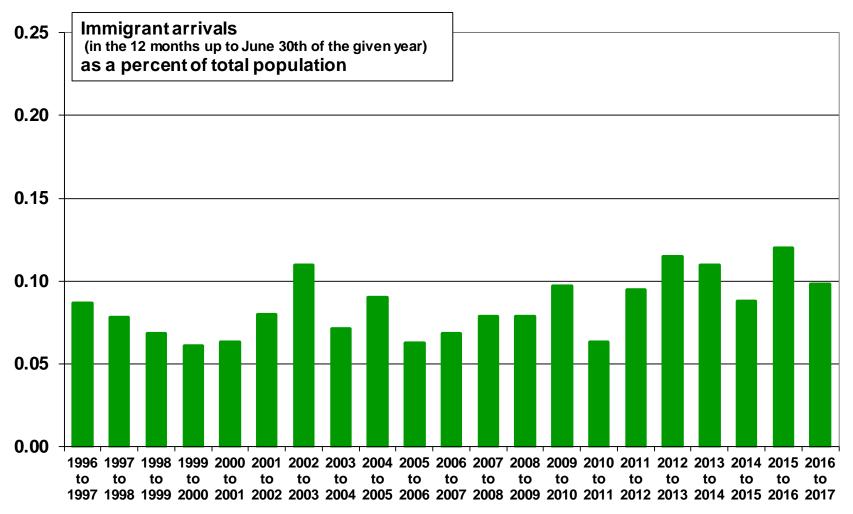

## In 2017, 1,549 immigrants arrived in non-metro census divisions, Ontario

In 2017, immigrant arrivals in non-metro census divisions was equal to 0.1% of total population

Source: Statistics Canada. Annual Demographic Statistics, CANSIM Table 051-0063.