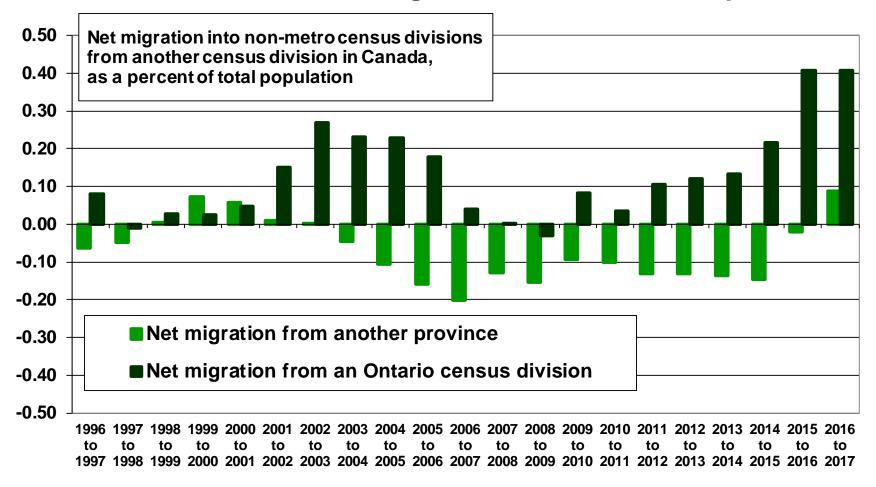

# In 2017, non-metro census divisions gained 0.41% from other Ontario census divisions and gained 0.09% from other provinces

Source: Statistics Canada. Annual Demographic Statistics. CANSIM Table 051-0063..