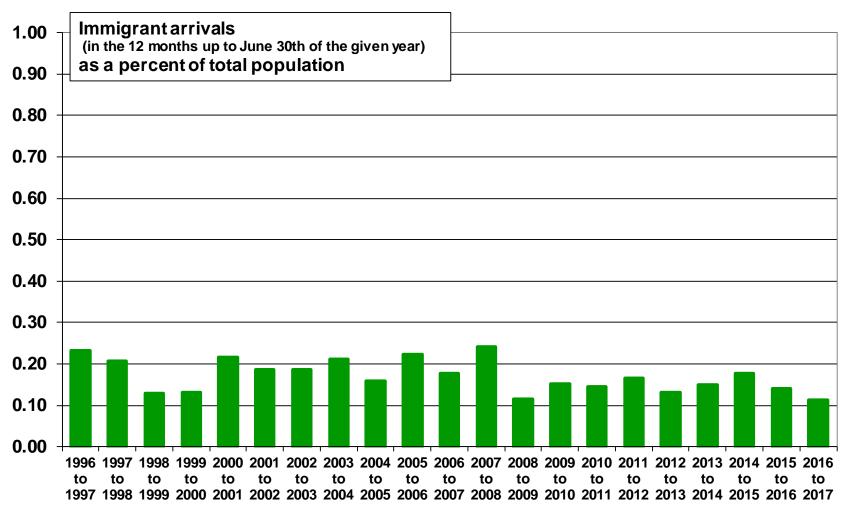

## Greater Sudbury, Ontario

Source: Statistics Canada. Annual Demographic Statistics. CANSIM Table 051-0063.