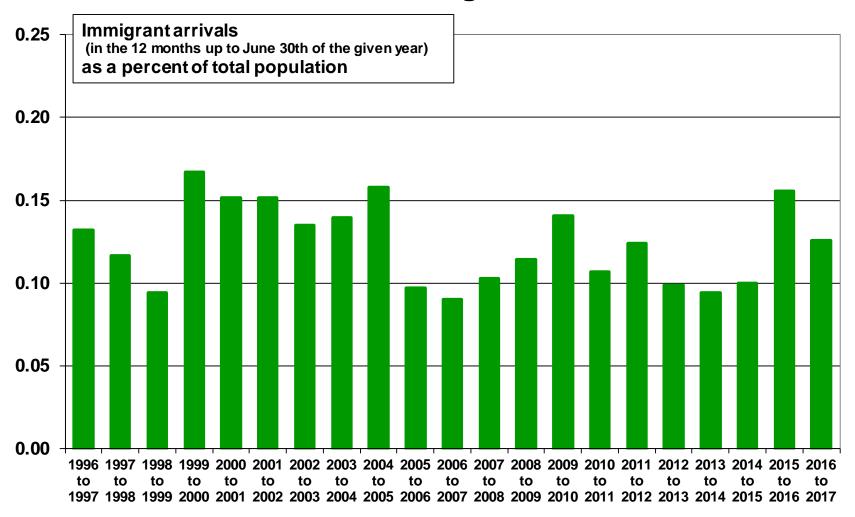

#### ■ Toronto, Ontario

Source: Statistics Canada. Annual Demographic Statistics. CANSIM Table 051-0063.