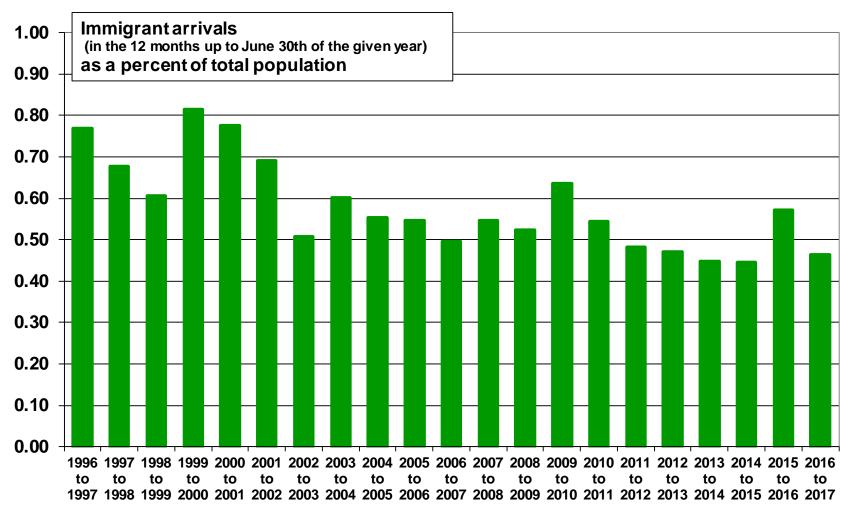

#### ■ Toronto, Ontario

Source: Statistics Canada. Annual Demographic Statistics. CANSIM Table 051-0063.