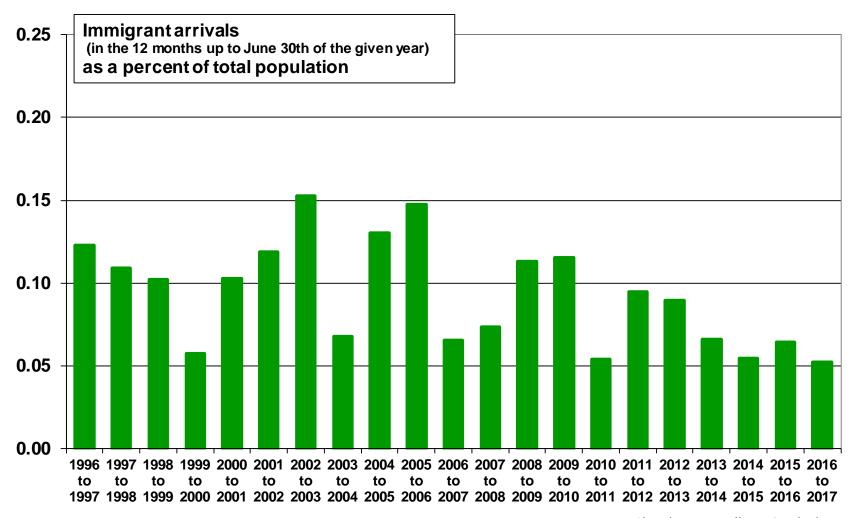

#### Ontario

Source: Statistics Canada. Annual Demographic Statistics. CANSIM Table 051-0063.