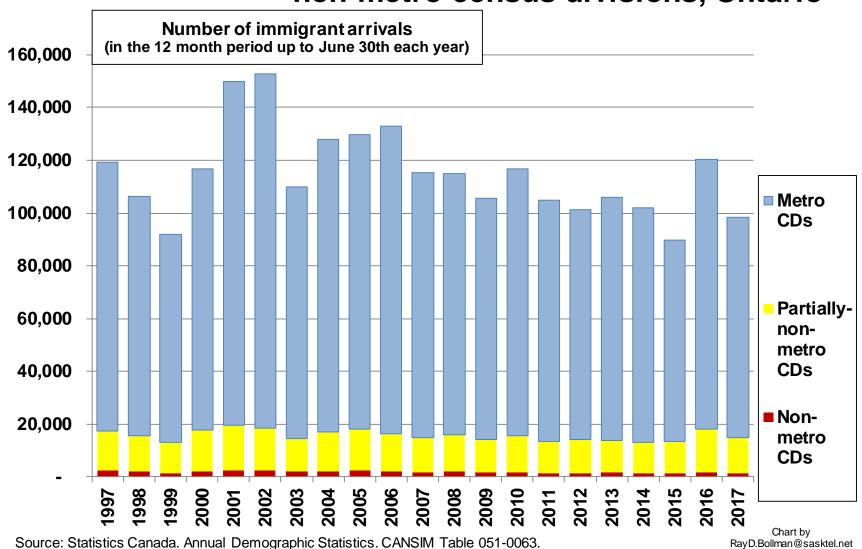

#### Ontario

Source: Statistics Canada. Annual Demographic Statistics. CANSIM Table 051-0063.