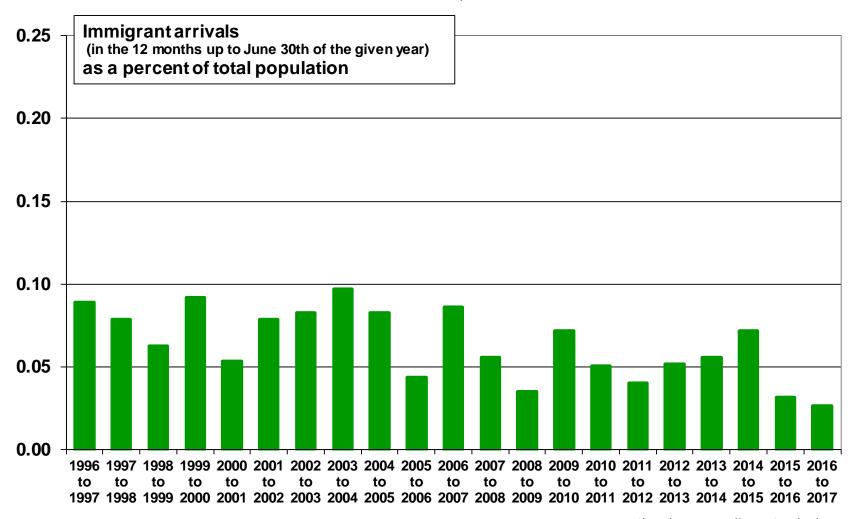

#### ■ Toronto, Ontario

Source: Statistics Canada. Annual Demographic Statistics. CANSIM Table 051-0063.