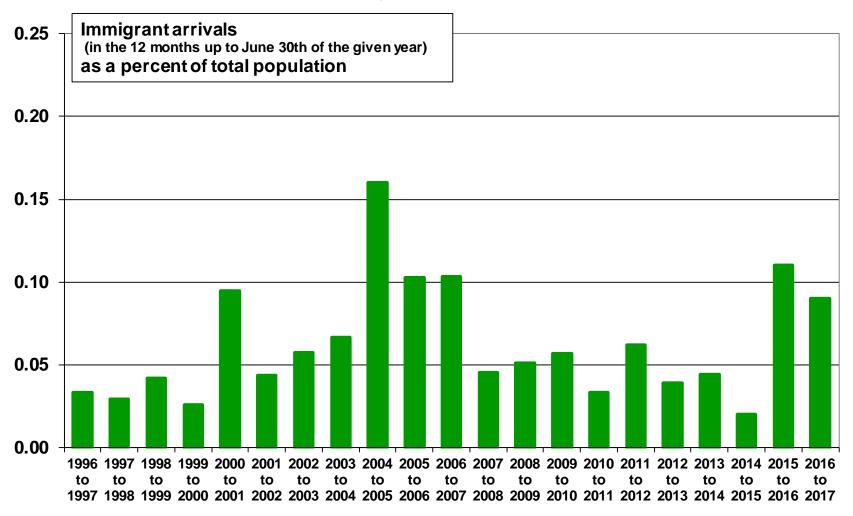

#### ■ Peel, Ontario

Source: Statistics Canada. Annual Demographic Statistics. CANSIM Table 051-0063.