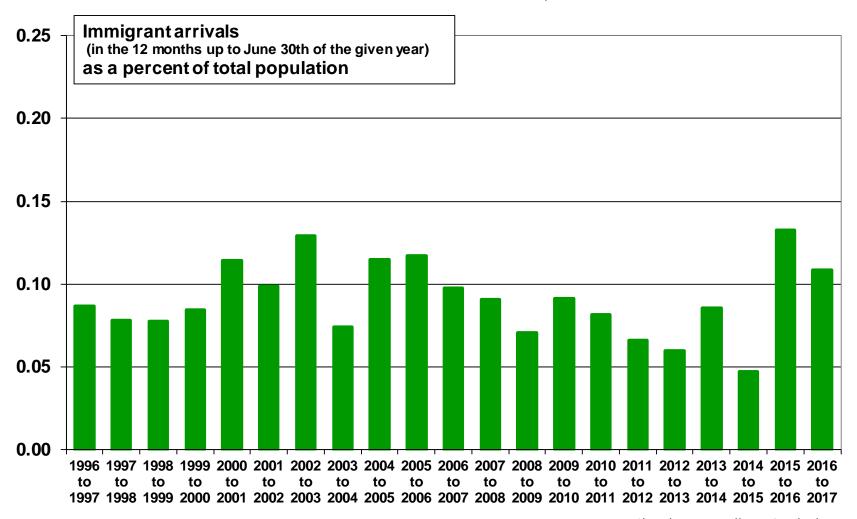

#### Halton, Ontario

Source: Statistics Canada. Annual Demographic Statistics. CANSIM Table 051-0052.

## ■ Ottawa, Ontario

Source: Statistics Canada. Annual Demographic Statistics. CANSIM Table 051-0063.

#### ■ Hamilton, Ontario

Source: Statistics Canada. Annual Demographic Statistics. CANSIM Table 051-0052.