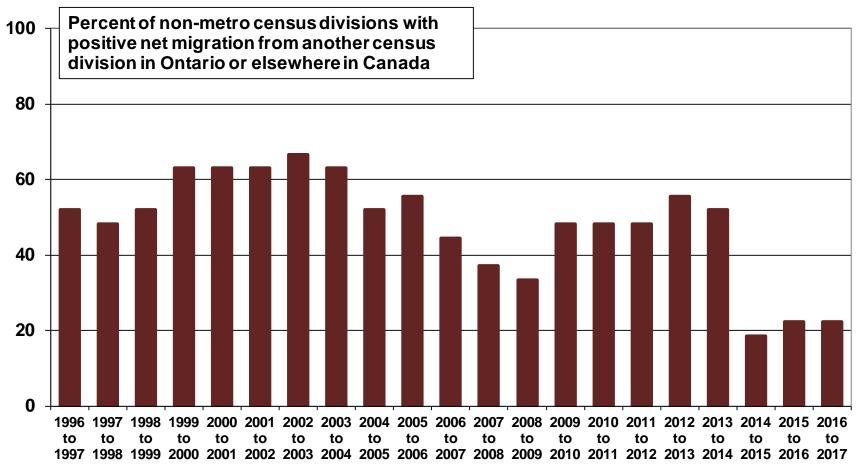

# In 2017, 22% of non-metro census divisions gained population from net migration

Source: Statistics Canada. Annual Demographic Statistics. CANSIM Table 051-0063...