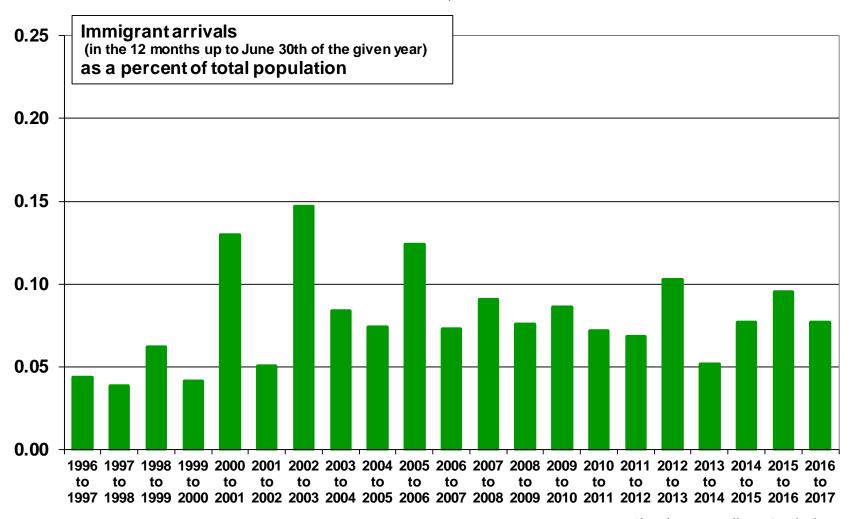

### ■ York, Ontario

Source: Statistics Canada. Annual Demographic Statistics. CANSIM Table 051-0063.