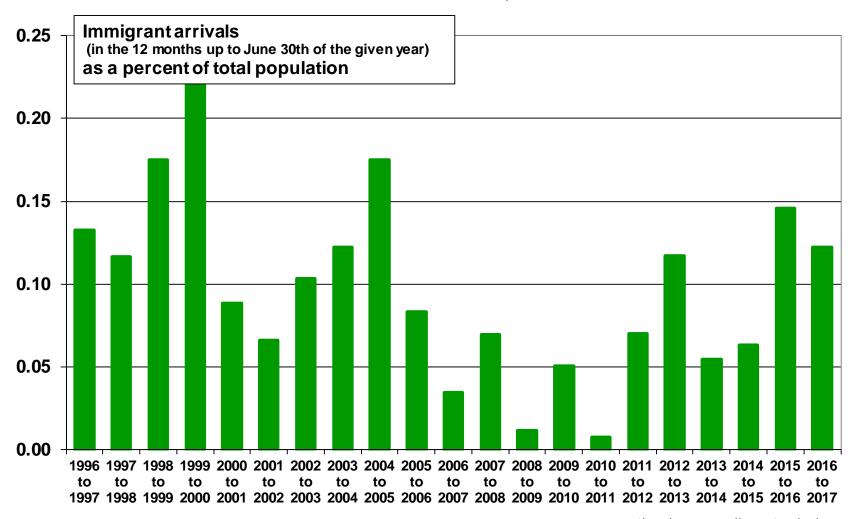

### ■ York, Ontario

Source: Statistics Canada. Annual Demographic Statistics. CANSIM Table 051-0063.