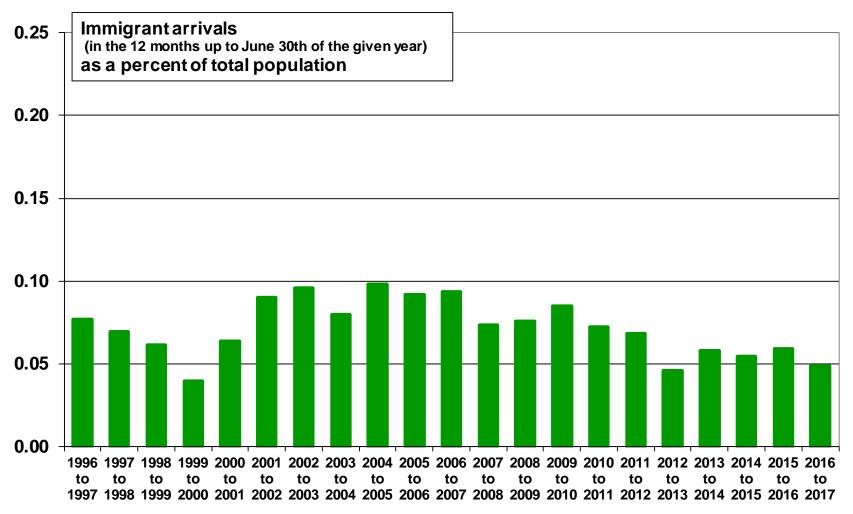

#### ■ Toronto, Ontario

Source: Statistics Canada. Annual Demographic Statistics. CANSIM Table 051-0063.