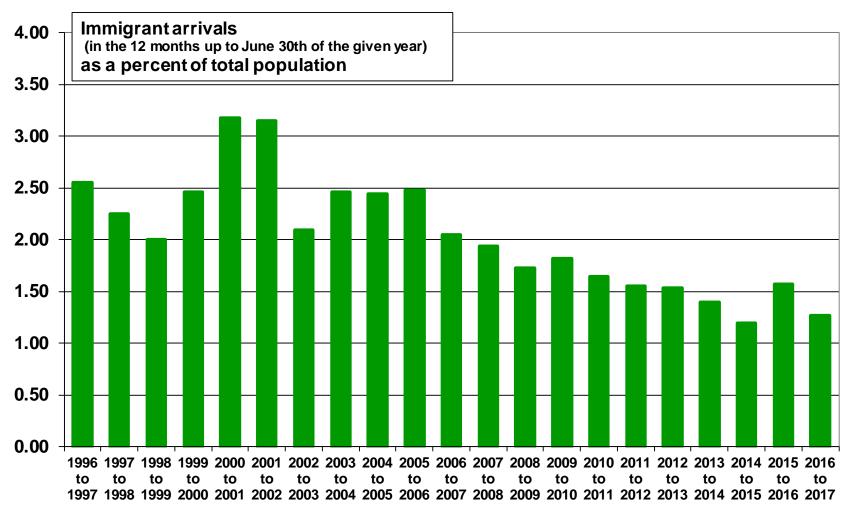

#### ■ Peel, Ontario

Source: Statistics Canada. Annual Demographic Statistics. CANSIM Table 051-0063.