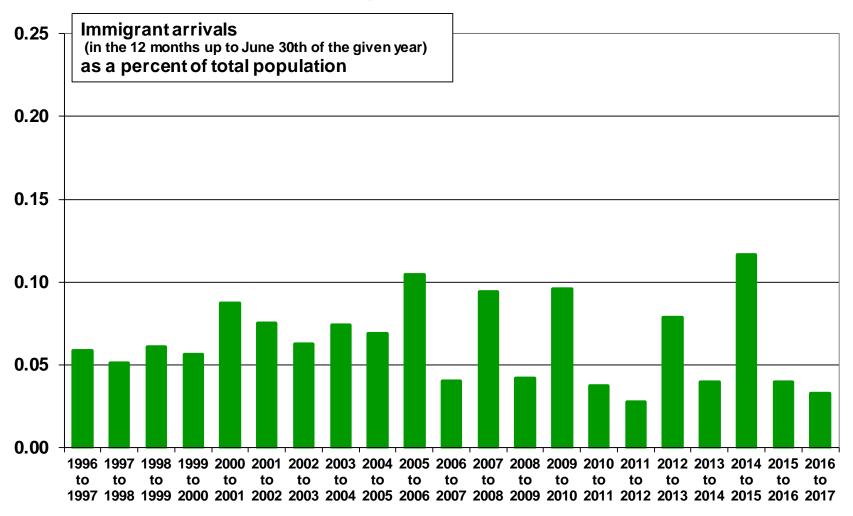

#### ■ Peel, Ontario

Source: Statistics Canada. Annual Demographic Statistics. CANSIM Table 051-0063.