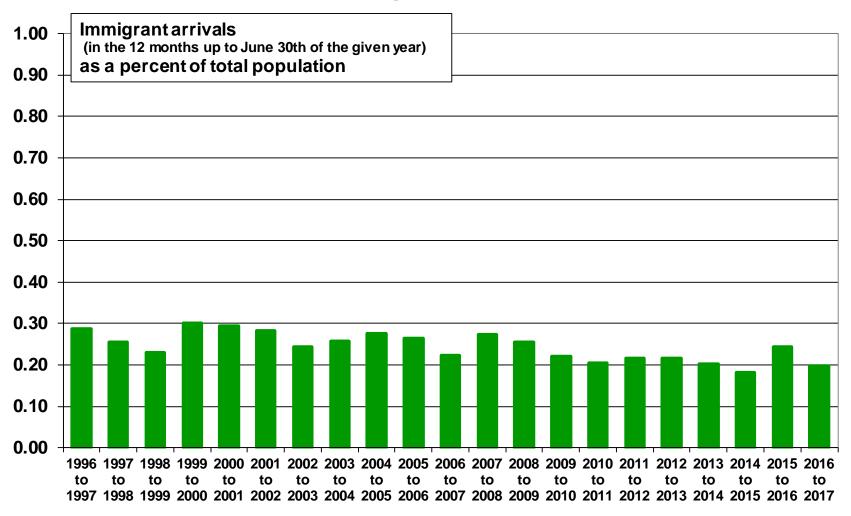

#### ■ Toronto, Ontario

Source: Statistics Canada. Annual Demographic Statistics. CANSIM Table 051-0063.