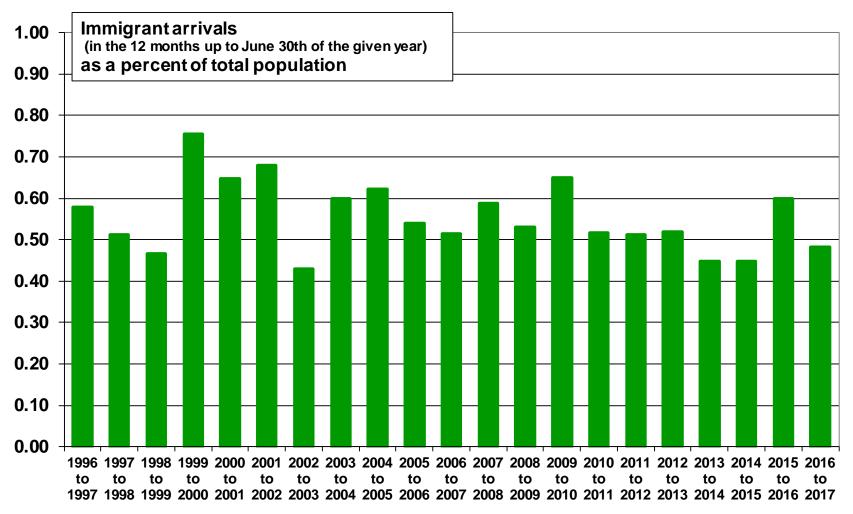

#### ■ Toronto, Ontario

Source: Statistics Canada. Annual Demographic Statistics. CANSIM Table 051-0063.