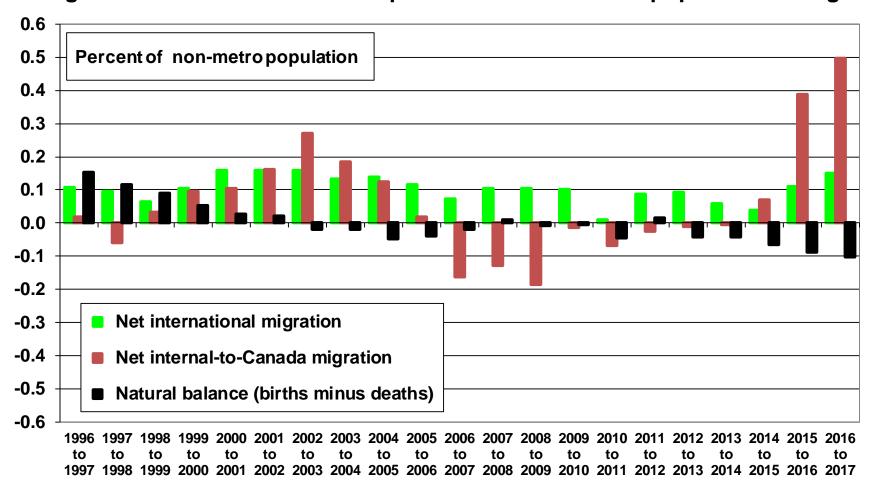

In non-metro Ontario, natural balance is now negative but migration makes a less than 1% positive contribution to population change

Source: Statistics Canada. Annual Demographic Statistics, CANSIM Table 051-0063.