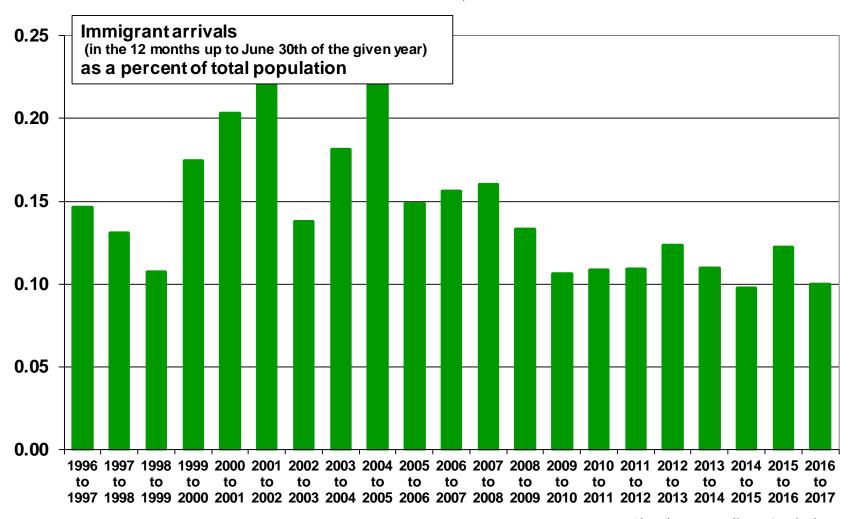

#### Ontario

Source: Statistics Canada. Annual Demographic Statistics. CANSIM Table 051-0063.