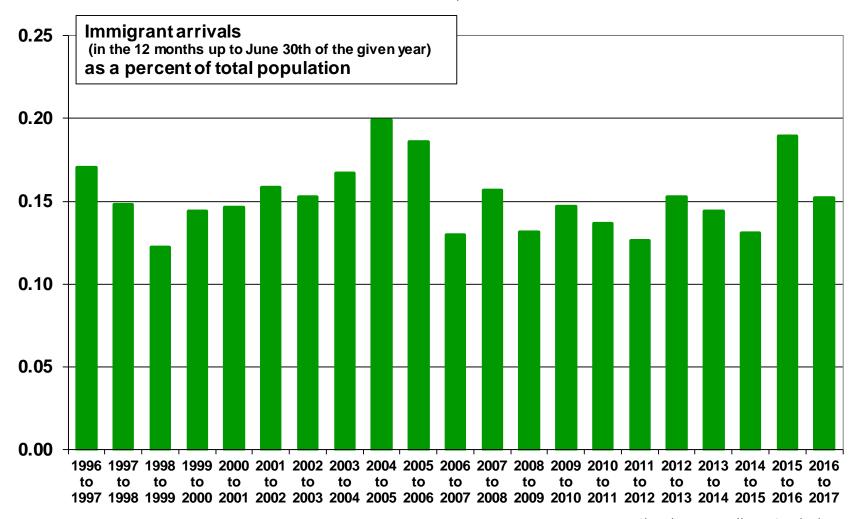

#### Ontario

Source: Statistics Canada. Annual Demographic Statistics. CANSIM Table 051-0063.