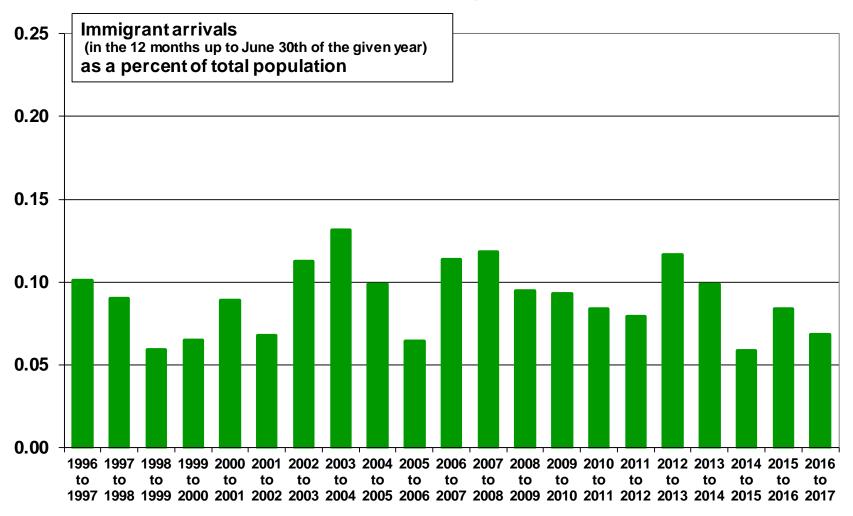

### ■ York, Ontario

Source: Statistics Canada. Annual Demographic Statistics. CANSIM Table 051-0063.