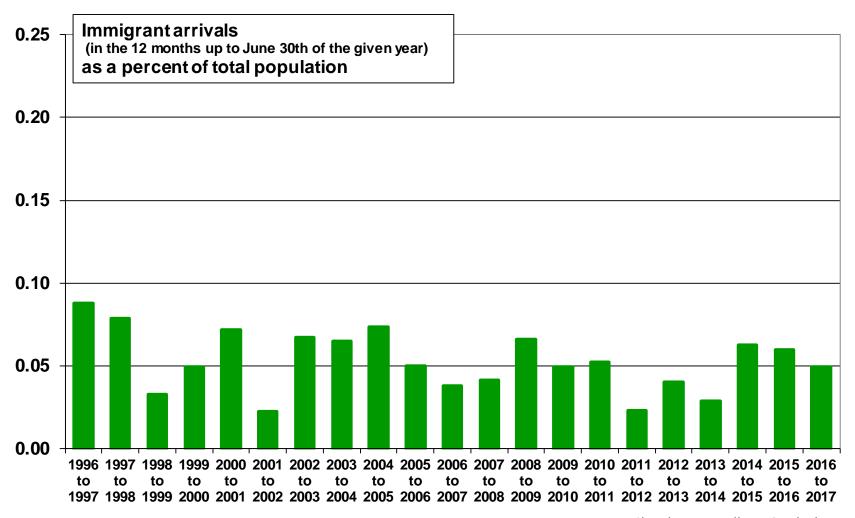

#### ■ Peel, Ontario

Source: Statistics Canada. Annual Demographic Statistics. CANSIM Table 051-0063.