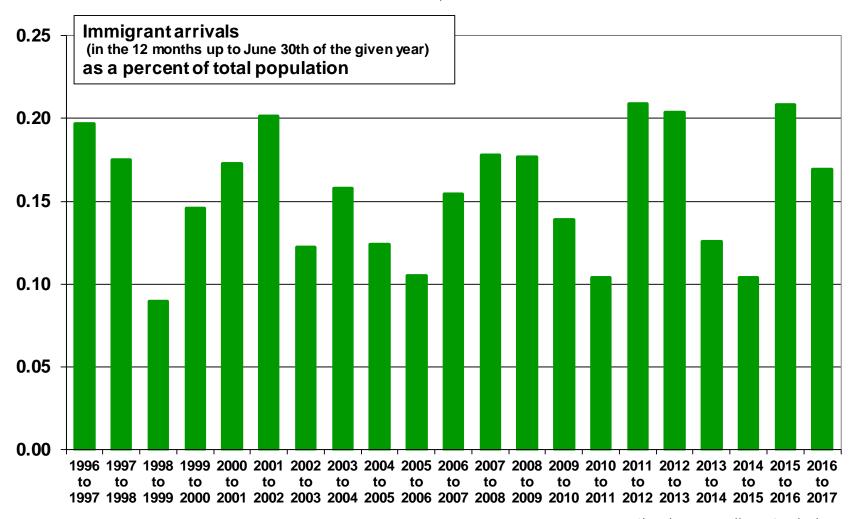

#### ■ Toronto, Ontario

Source: Statistics Canada. Annual Demographic Statistics. CANSIM Table 051-0063.