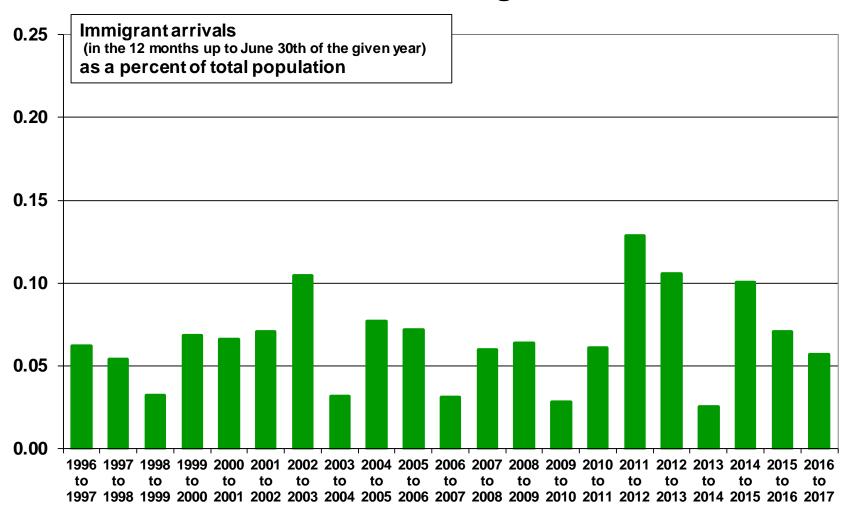

#### Ontario

Source: Statistics Canada. Annual Demographic Statistics. CANSIM Table 051-0063.