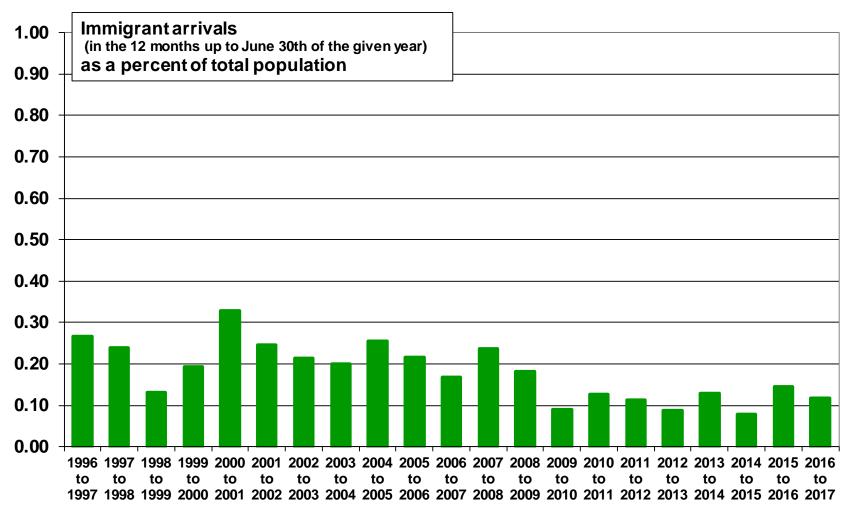

#### Ontario

Source: Statistics Canada. Annual Demographic Statistics. CANSIM Table 051-0063.