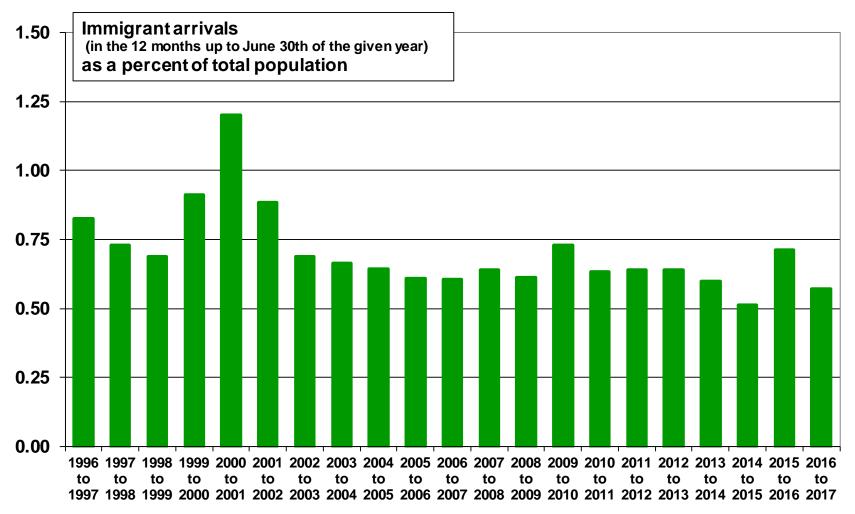

#### Ontario

Source: Statistics Canada. Annual Demographic Statistics. CANSIM Table 051-0063.