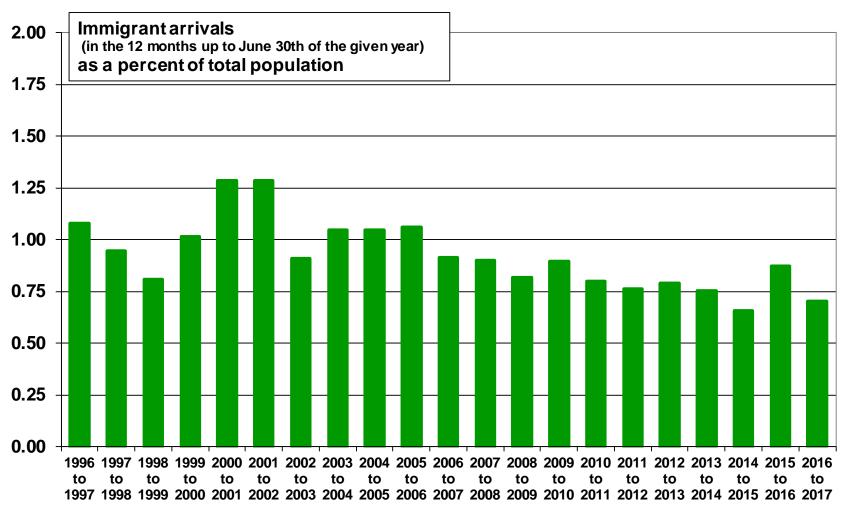

#### Ontario

Source: Statistics Canada. Annual Demographic Statistics. CANSIM Table 051-0063.