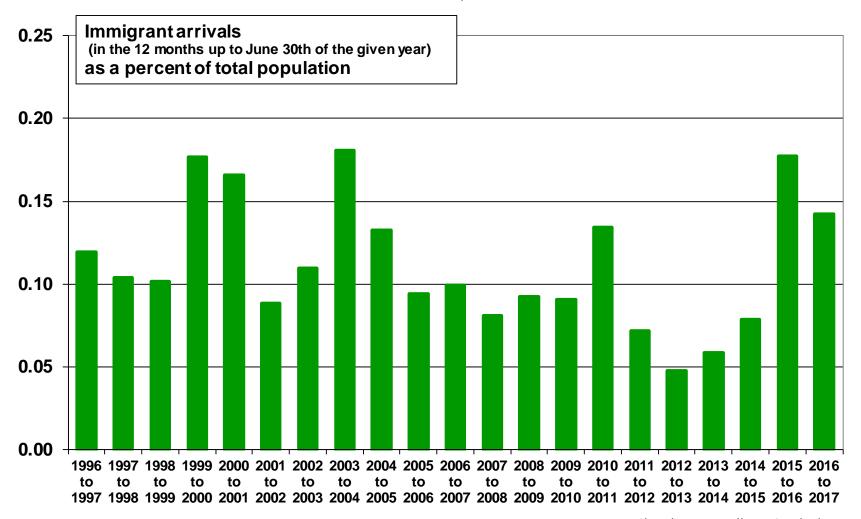

#### ■ Peel, Ontario

Source: Statistics Canada. Annual Demographic Statistics. CANSIM Table 051-0063.