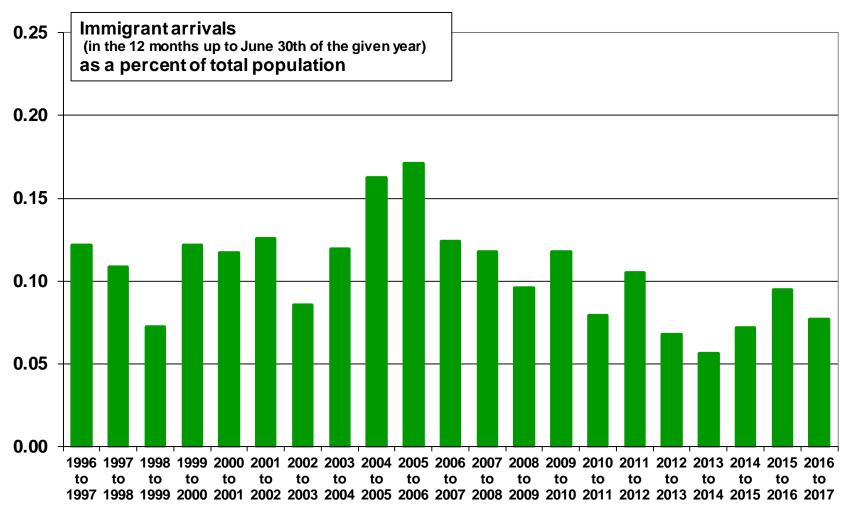

#### Ontario

Source: Statistics Canada. Annual Demographic Statistics. CANSIM Table 051-0063.