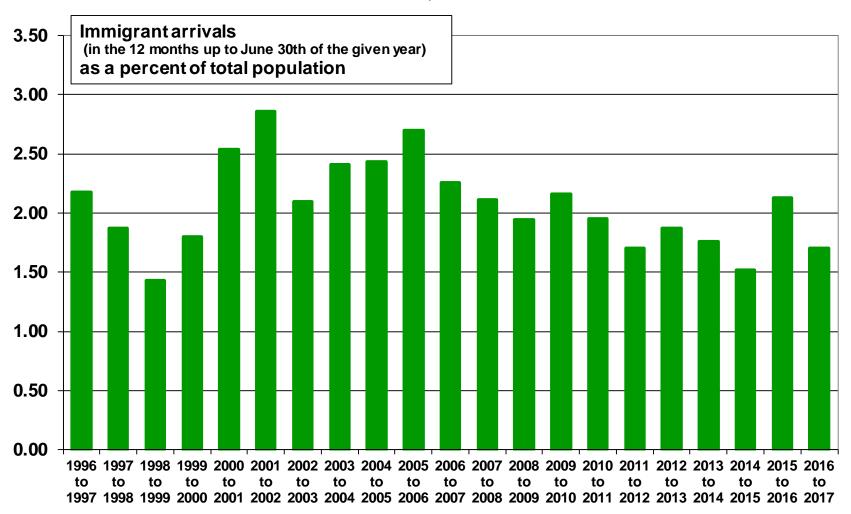

#### Ontario

Source: Statistics Canada. Annual Demographic Statistics. CANSIM Table 051-0063.