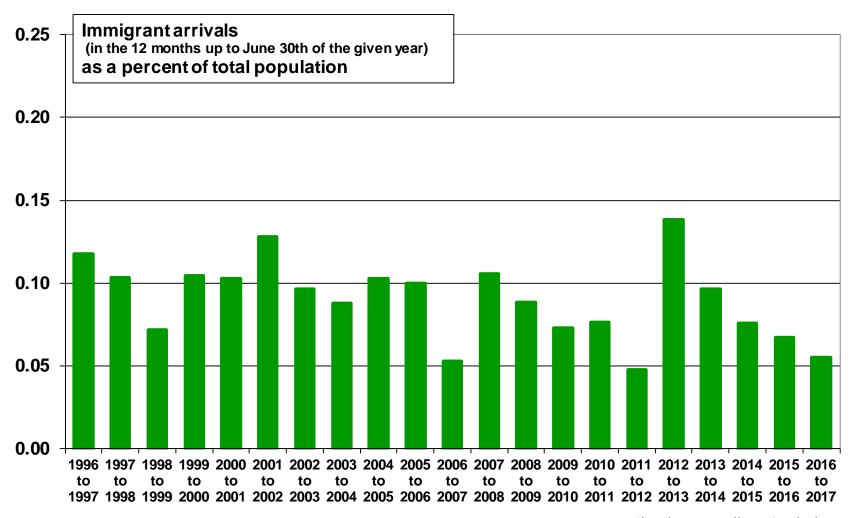

#### ■ Toronto, Ontario

Source: Statistics Canada. Annual Demographic Statistics. CANSIM Table 051-0063.