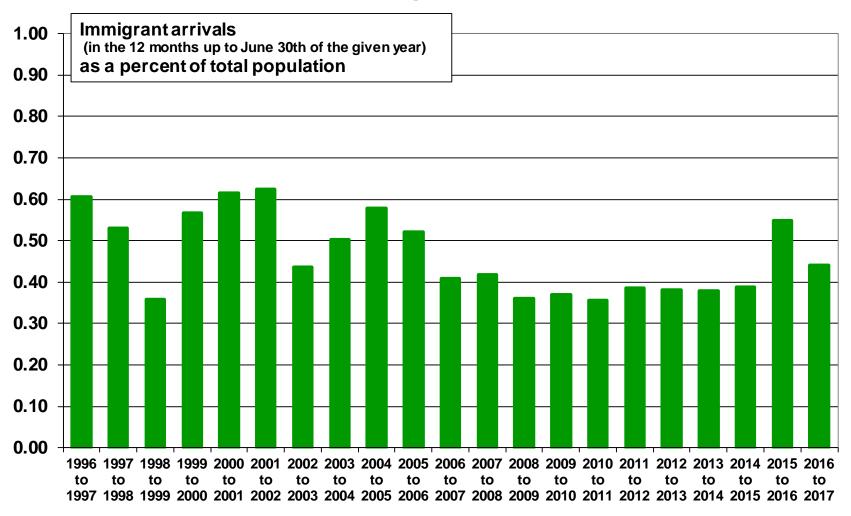

### ■ York, Ontario

Source: Statistics Canada. Annual Demographic Statistics. CANSIM Table 051-0063.