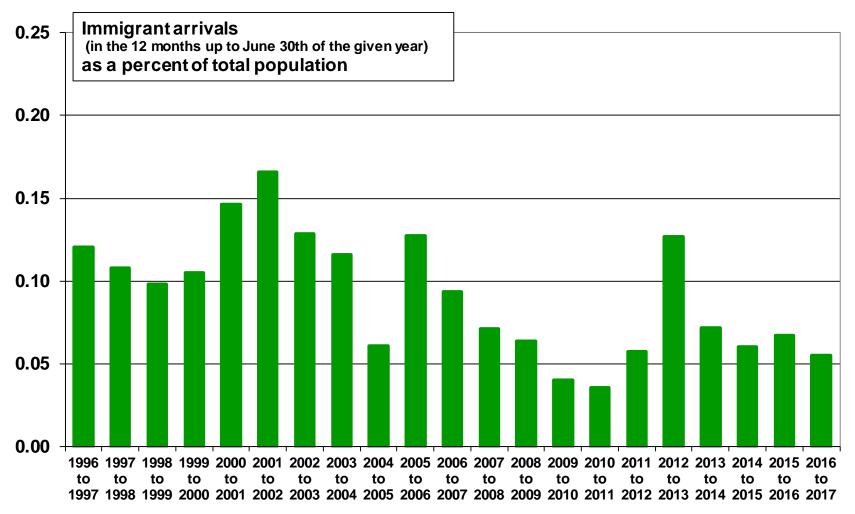

#### ■ Peel, Ontario

Source: Statistics Canada. Annual Demographic Statistics. CANSIM Table 051-0063.