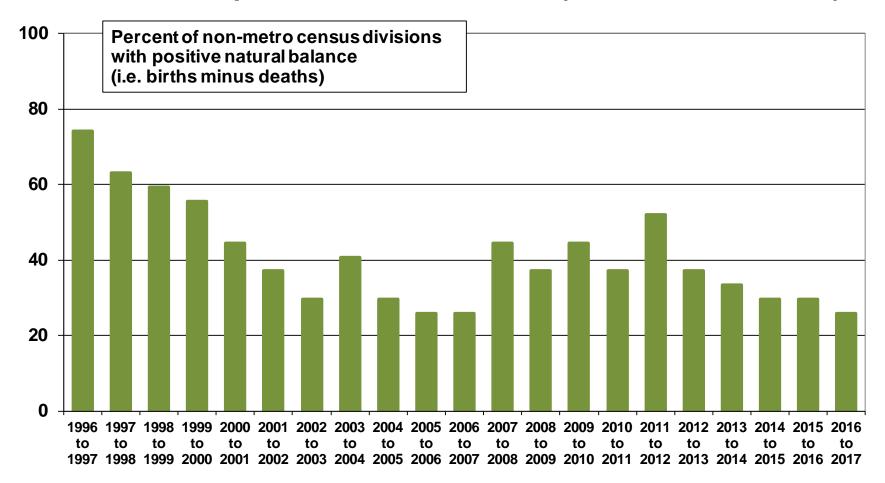

# In 2017, 26% of non-metro census divisions had positive natural balance (births minus deaths)

Source: Statistics Canada. Annual Demographic Statistics. CANSIM Table 051-0063.