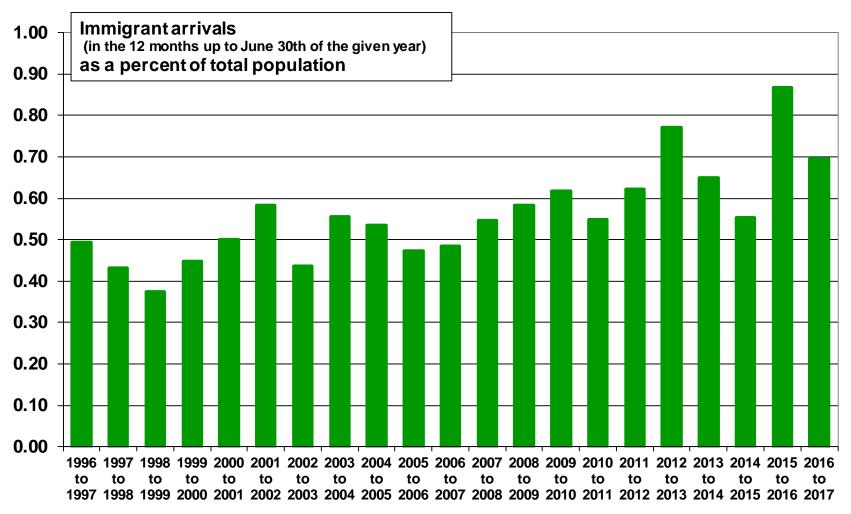

### ■ York, Ontario

Source: Statistics Canada. Annual Demographic Statistics. CANSIM Table 051-0063.