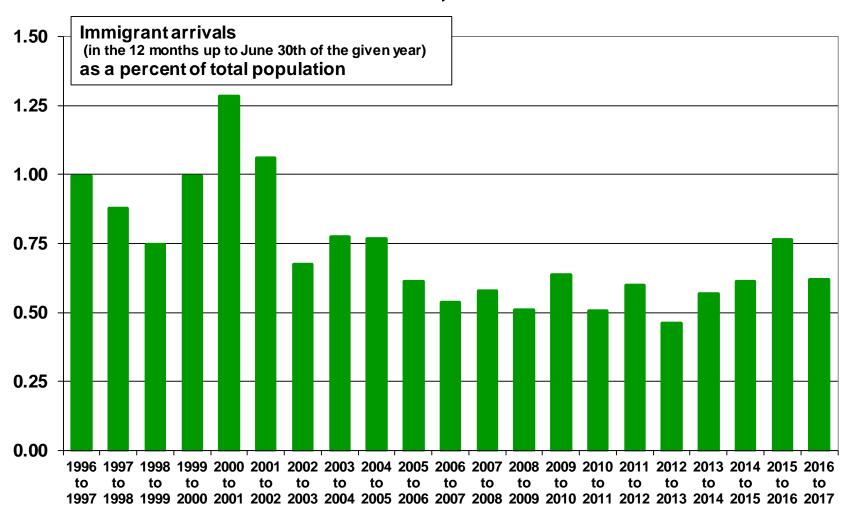

#### Ontario

Source: Statistics Canada. Annual Demographic Statistics. CANSIM Table 051-0063.