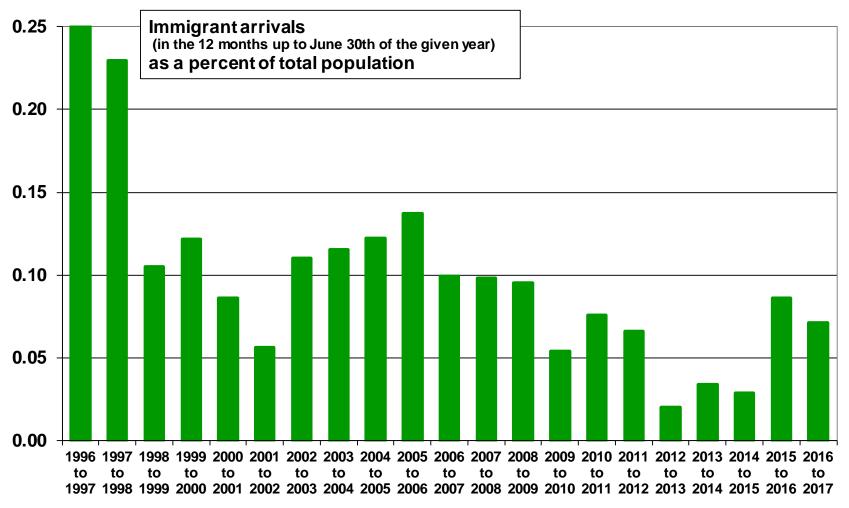

#### ■ Toronto, Ontario

Source: Statistics Canada. Annual Demographic Statistics. CANSIM Table 051-0063.