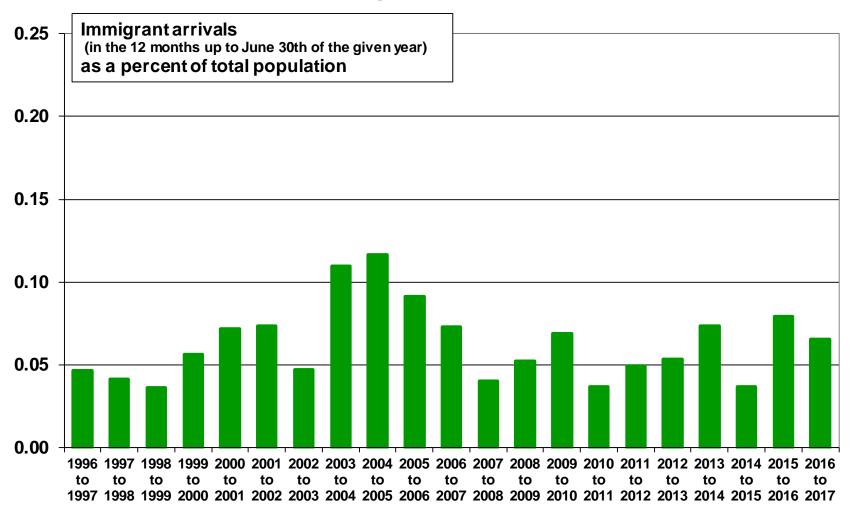

## In 2017, 1,549 immigrants arrived in non-metro census divisions, Ontario

In 2017, immigrant arrivals in non-metro census divisions was equal to 0.1% of total population

Source: Statistics Canada. Annual Demographic Statistics, CANSIM Table 051-0063.